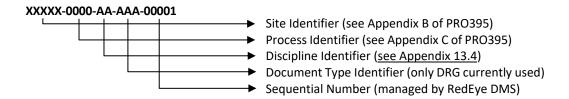

### **Site-based Asset Drawing Numbers**

Site-based asset drawing numbers are comprised of the following identifiers (also termed prefixes in the RedEye system):

SITE-PROCESS-DISCPLINE-DOCUMENT TYPE-SEQUENTIAL NUMBER