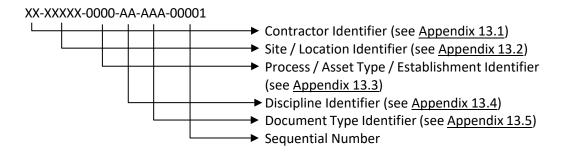

| Identifier Code               | Definition                                                                                                                                                                                                                                                                                                                                                                                                                                                                                                                                                                                                                                                                                                                                                                                                                                                                                    |
|-------------------------------|-----------------------------------------------------------------------------------------------------------------------------------------------------------------------------------------------------------------------------------------------------------------------------------------------------------------------------------------------------------------------------------------------------------------------------------------------------------------------------------------------------------------------------------------------------------------------------------------------------------------------------------------------------------------------------------------------------------------------------------------------------------------------------------------------------------------------------------------------------------------------------------------------|
| Contractor<br>Identifier      | A two (2) alphabetic character identifier that refers to the organisation authoring the document deliverable. This will include Delivery Partners, Service Providers, Suppliers or other Contracted entities (see Appendix 13.1).                                                                                                                                                                                                                                                                                                                                                                                                                                                                                                                                                                                                                                                             |
| Site / Location<br>Identifier | A site or location identifier will be used for site-based assets and network (linear) assets respectively  SITE IDENTIFIER  Site-based (facility) assets: These assets will use the Site Identifier code associated with the site of the asset(s) relevant to the WUC specified by Urban Utilities at commencement of Contract and will be a five (5) alpha-numeric character identifier.  LOCATION IDENTIFIER  Network (linear) assets: Assets that are in the Urban Utilities network will use a Location Identifier to specify the local government region or project management identifier, being a five (5) alpha-numeric character identifier or a four (4) number code suburb identifier, from the Dept Natural Resources, Mines and Energy (DNRME) Digital Cadastral Database (DCD) relevant to the location of the WUC specified by Urban Utilities at the commencement of Contract. |

Q-Pulse Doc ID: TMS1654 Revision: 11 Active Date: 04/07/2023 COMMERCIAL IN CONFIDENCE

| Process / Asset          | A process or asset type identifier will depend on whether WUC are at                                                                                |
|--------------------------|-----------------------------------------------------------------------------------------------------------------------------------------------------|
| Type /                   | site-based assets or network (linear) assets respectively.                                                                                          |
| Establishment            | Establishment identifiers are limited for use by long term Strategic                                                                                |
| Identifier               | Partners.                                                                                                                                           |
|                          | PROCESS IDENTIFIER                                                                                                                                  |
|                          | Site-based (facility) assets: Will use a process identifier code which                                                                              |
|                          | will specify the process (or the sub-process) within the broader                                                                                    |
|                          | facility or site where WUC are specified by Urban Utilities at the                                                                                  |
|                          | commencement of Contract and will be a four (4) number identifier                                                                                   |
|                          | (see Appendix C of PRO395).                                                                                                                         |
|                          | <b>Note 1:</b> Every effort should be made to identify the process/sub                                                                              |
|                          | process the document or process the drawing applies to – the more                                                                                   |
|                          | mature a project the less likely 0000 for multiple process will be                                                                                  |
|                          | appropriate.                                                                                                                                        |
|                          | <b>Note 2:</b> Where a single document relates to <u>multiple processes</u> four                                                                    |
|                          | zeros (0000) will be used.  Note 3: Drawings will always be numbered at the parent process                                                          |
|                          | level.                                                                                                                                              |
|                          | ASSET TYPE IDENTIFIER                                                                                                                               |
|                          | Network (linear) assets: Will use an asset type identifier code to                                                                                  |
|                          | describe the type of asset that the WUC are designing and                                                                                           |
|                          | constructing in a specific region or suburb location. These asset types                                                                             |
|                          | are specified by Urban Utilities at commencement of Contract and                                                                                    |
|                          | will be a four (4) numeric character identifier (see Appendix 13.3.2).                                                                              |
|                          | <b>Note 4:</b> Every effort should be made to identify the asset type the                                                                           |
|                          | document or drawing applies to – the more mature a project the less                                                                                 |
|                          | likely 0000 for multiple asset types will be appropriate. May not apply to                                                                          |
|                          | an ICP or certain IES documents or drawing maturation.                                                                                              |
|                          | Note 5: Where a single document relates to multiple asset types within                                                                              |
|                          | different sub processes then the parent process will be used. Note 6:<br>Where a single document relates to multiple asset types in a location four |
|                          | zeros (0000) will be used.                                                                                                                          |
|                          | ESTABLISHMENT IDENTIFIER                                                                                                                            |
|                          | Establishment Identifier: When a document relates to pre-delivery and a                                                                             |
|                          | process/asset type is not yet defined, project management identifiers will                                                                          |
|                          | be used – generally an establishment identifier will succeed General or                                                                             |
|                          | Regional Location Identifiers (see Appendix 13.3.3).                                                                                                |
| Discipline               | A two (2) alphabetic character identifier that refers to the originating                                                                            |
| Identifier               | discipline group of the document produced (see Appendix 13.4).                                                                                      |
| Document Type Identifier | A three (3) alphabetic character identifier that refers to the type of document produced (refer Appendix 13.5).                                     |
| Sequential               | Sequential numbers are a unique identifier for each deliverable and                                                                                 |
| Number                   | contain five (5) numeric characters starting from 00001.                                                                                            |
|                          | Special Note for Drawings document type is the only type that are                                                                                   |
|                          | numbered and managed by the RedEye DMS system                                                                                                       |
|                          | (not self-generated by Contractor/Delivery Partner/Service Manager.                                                                                 |
| Revision                 | Revision codes refer to the current document status (see <u>Section 12</u> )                                                                        |
|                          | and will be alphabetic or numeric characters as applicable.                                                                                         |

Q-Pulse Doc ID: TMS1654 Revision: 11 Active Date: 04/07/2023 COMMERCIAL IN CONFIDENCE

Author:

Elena Fomenko

**Gavin Sharp** 

The following document numbering convention will be used across Urban Utilities' infrastructure projects for Project Management and Technical Deliverable documentation to ensure traceability and consistency:

| Contractor | Site / Location | Process/ Asset Type/     | Discipline | Document Type | Sequential |
|------------|-----------------|--------------------------|------------|---------------|------------|
| Identifier | Identifier      | Establishment Identifier | Identifier | Identifier    | Number     |
| XX         | XXXXX           | 0000                     | AA         | AAA           | 00001      |