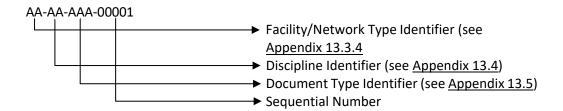

The following table provides a definition and usage rationale for each of the identifier codes that are available for generating unique document numbers for all deliverable documentation:

| Identifier Code                  | Definition                                                                                                                                                                                     |
|----------------------------------|------------------------------------------------------------------------------------------------------------------------------------------------------------------------------------------------|
| Facility/Network Type Identifier | Will use a type identifier code to describe the type of facility/network asset that the drawing is describing and will be a two (2) alphabetic character identifier (refer to Appendix 13.3.4) |
| Discipline<br>Identifier         | A two (2) alphabetic character identifier that refers to the originating discipline group of the document produced (see Appendix 13.4).                                                        |
| Document Type<br>Identifier      | A three (3) alphabetic character identifier that refers to the type of document produced ( <u>refer Appendix 13.5</u> ).                                                                       |
| Sequential<br>Number             | Sequential numbers are a unique identifier for each deliverable and contain five (5) numeric characters starting from 00001.                                                                   |
| Revision                         | Revision codes refer to the current document status (see Section 10) and will be alphabetic or numeric characters as applicable.                                                               |

The following document numbering convention will be used for Standard and TypicaRD drawings to ensure traceability and consistency:

| Type Identifier | Discipline Identifier | Document Type Identifier | Sequential Number |
|-----------------|-----------------------|--------------------------|-------------------|
| AA              | AA                    | AAA                      | 00001             |