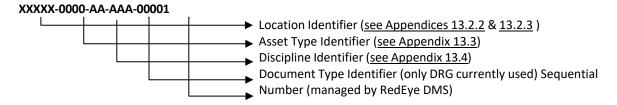

### **Network (Linear) Asset Drawing Numbers**

Network (linear) assets drawing numbers are comprised of the following identifiers (also termed prefixes in the RedEye system):

LOCATION-ASSET TYPE-ENGINEERING DISCIPLINE-DOCUMENT TYPE-SEQUENTIAL NUMBER